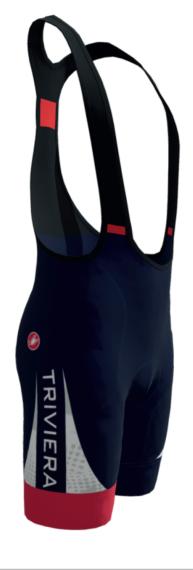

## 4320458 COMPETIZIONE BIBSHORT

## LYCRA / STITCHING

SAVILLE BLUE

date:

designer:

TEAM: \_TRIVIERA

APPROVED BY: