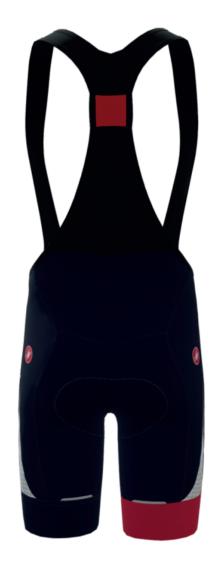

## 4320458 COMPETIZIONE BIBSHORT

## LYCRA / STITCHING

SAVILLE BLUE

date:

designer:

TEAM: \_TRIVIERA

APPROVED BY: