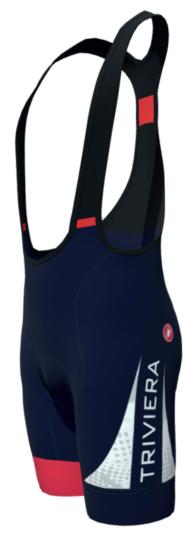

## 4320458 COMPETIZIONE BIBSHORT

## LYCRA / STITCHING

SAVILLE BLUE

date:

designer:

TEAM: \_TRIVIERA

APPROVED BY: