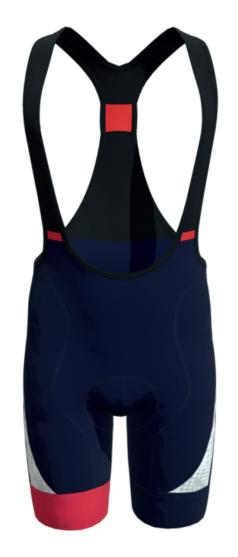

## 4320458 COMPETIZIONE BIBSHORT

## LYCRA / STITCHING

SAVILLE BLUE

date:

designer:

TEAM: \_TRIVIERA

APPROVED BY: