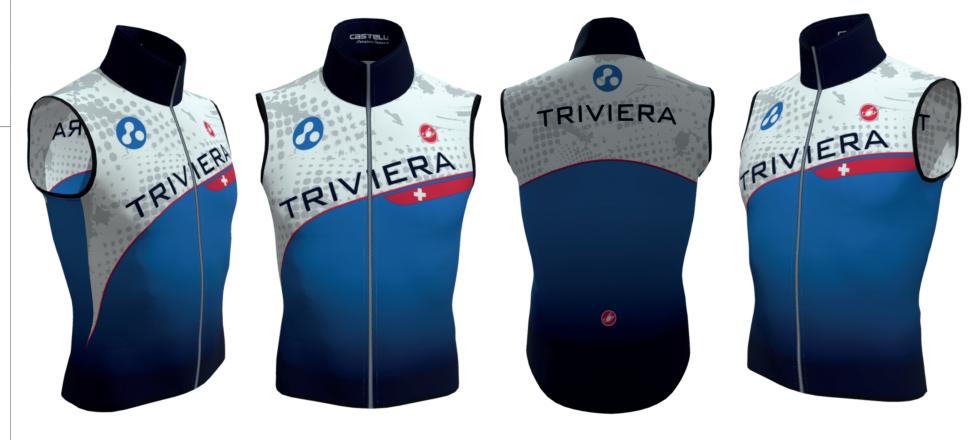

## 4310286 PRO LIGHT WIND VEST

## COLORS

"The colors in the 3D images are only for reference. Please always refer to the colors codes declared on the templates"

date:

designer:

 $_{\mathsf{TEAM:}}$  TRIVIERA

APPROVED BY: