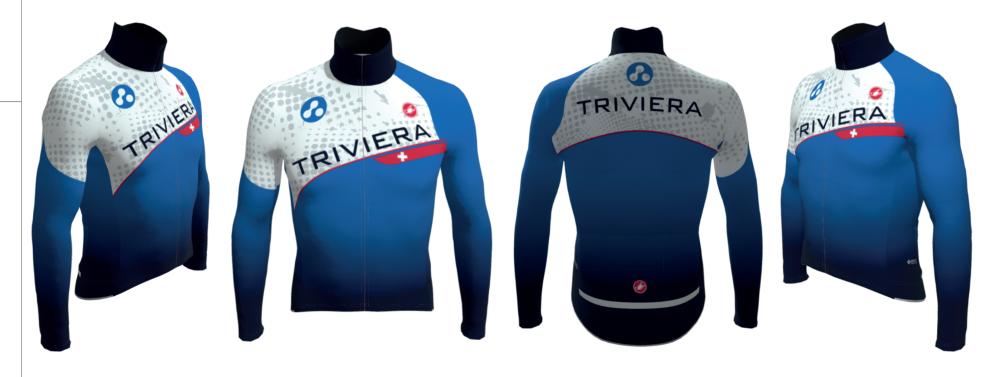

## 4300568 LIGHT JACKET

## COLORS

"The colors in the 3D images are only for reference. Please always refer to the colors codes declared on the templates"

date:

designer:

|            | TO | 11 / |     |   | ۸ |
|------------|----|------|-----|---|---|
| TE / / / / | IК | IV   | ILI | K | μ |