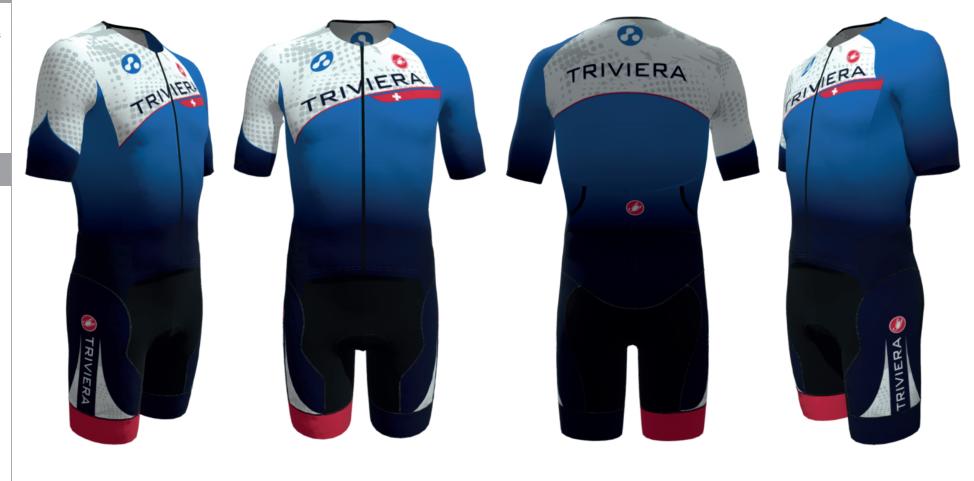

## 4300474 FREE SANREMO 2 SUIT SS

## LYCRA / STITCHING

BLACK

date:

designer:

 $_{\mathsf{TEAM:}}$  TRIVIERA

APPROVED BY: