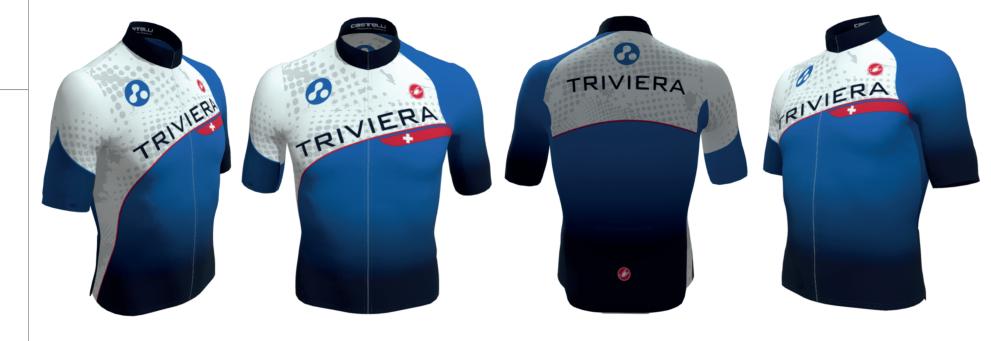

## 4300412 SQUADRA JERSEY

## COLORS

"The colors in the 3D images are only for reference. Please always refer to the colors codes declared on the templates"

date:

designer:

TEAM: TRIVIERA

APPROVED BY: