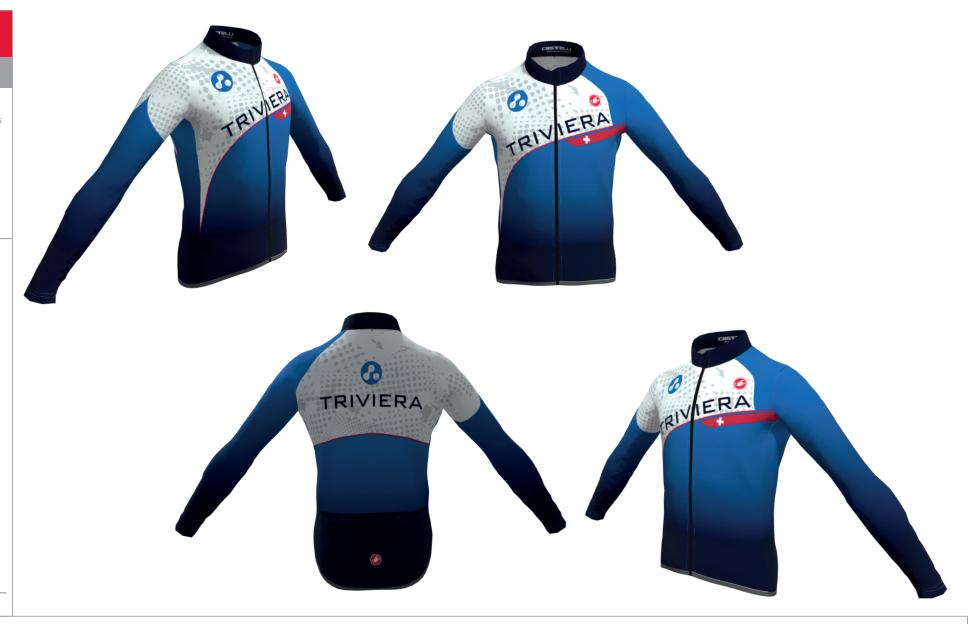

## 4300312 FUTURE R.KID LS JRS

## COLORS

"The colors in the 3D images are only for reference. Please always refer to the colors codes declared on the templates"

date:

designer:

TEAM: TRIVIERA

APPROVED BY: