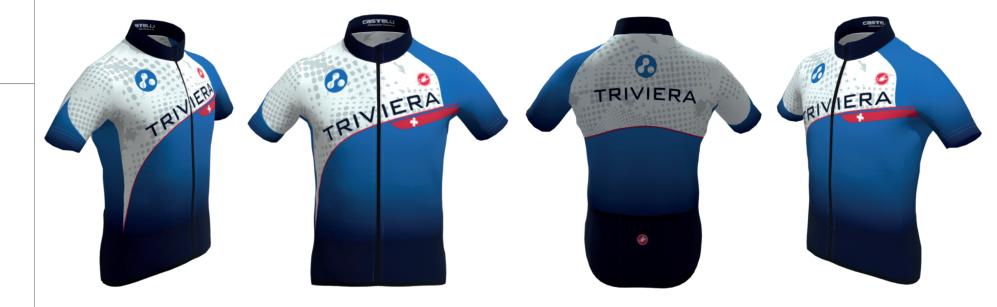

## 4300310 FUTURE R.KID JERSEY

## COLORS

"The colors in the 3D images are only for reference. Please always refer to the colors codes declared on the templates"

date:

designer:

TEAM: TRIVIERA

APPROVED BY: